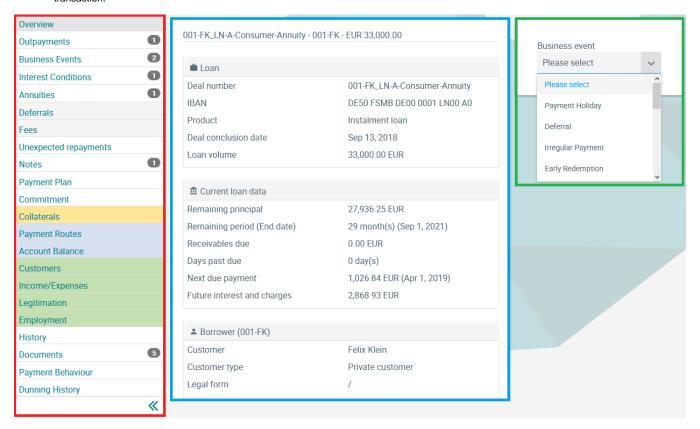

### How the screen works

All detail screens of a financial instrument in the swim lane "Lifecycle Management" are structured according to the same pattern:

- By selecting a subpage in the red marked area on the left, corresponding additional individual information of the financial instrument is displayed.
  The circled number indicates how much corresponding information is available.
- The main information is always displayed in the blue-marked middle area of the screen.
- To edit the financial instrument, e.g. to enter a change in the instalment for a loan, the respective business event must be selected in the green marked area on the right of the list. A data entry window will then open at the same place to enter all the data required for the business transaction.