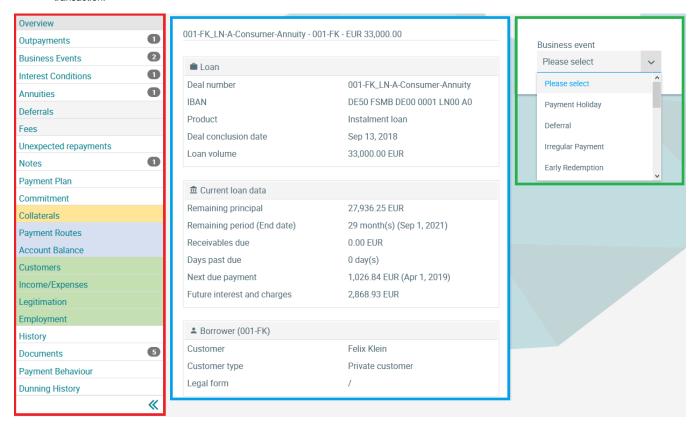

#### How the screen works

All detail screens of a financial instrument in the swim lane "Lifecycle Management" are structured according to the same pattern:

- By selecting a subpage in the red marked area on the left, corresponding additional individual information of the financial instrument is displayed.
  The circled number indicates how much corresponding information is available.
- The main information is always displayed in the blue-marked middle area of the screen.
- To edit the financial instrument, e.g. to enter a change in the instalment for a loan, the respective business event must be selected in the green marked area on the right of the list. A data entry window will then open at the same place to enter all the data required for the business transaction.