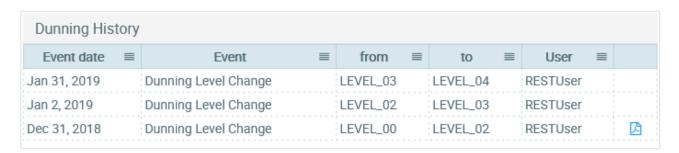

#### **Dunning History**

In the Dunning History screen, the dunning levels of the financial instrument are visualised in form of a time series:

- In an overview, the maximum dunning level per month is displayed over time.
- A timeline shows all changes of the dunning level over time.
- In the dunning history, all changes to the dunning level are listed chronologically.