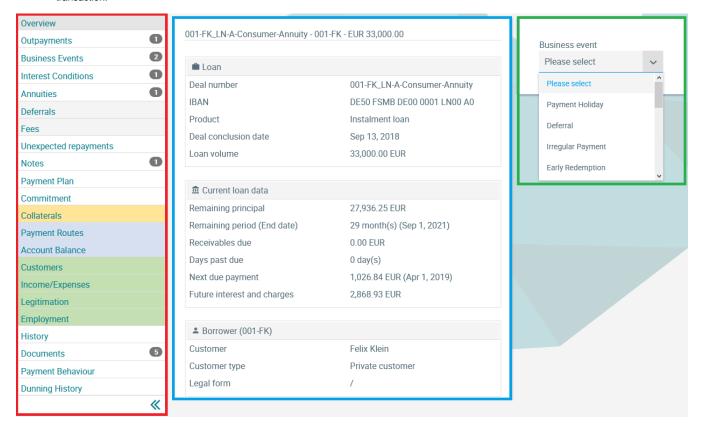

#### How the screen works

All detail screens of a financial instrument in the swim lane "Lifecycle Management" are structured according to the same pattern:

- By selecting a subpage in the red marked area on the left, corresponding additional individual information of the financial instrument is displayed.
  The circled number indicates how much corresponding information is available.
- The main information is always displayed in the blue-marked middle area of the screen.
- To edit the financial instrument, e.g. to enter a change in the instalment for a loan, the respective business event must be selected in the green marked area on the right of the list. A data entry window will then open at the same place to enter all the data required for the business transaction.

#### History

In this screen, all changes to the financial instrument itself but also to all connected objects such as customer master data, securities, etc. are displayed.

The time of the change, the old and the new value as well as the user who made the change can be seen.

To do this, it is possible to either scroll from change to change in the first tab ("By Date/Time") or to display a complete change history structured by date in the second tab "(All").

© Jabatix S.A. 1 | 3